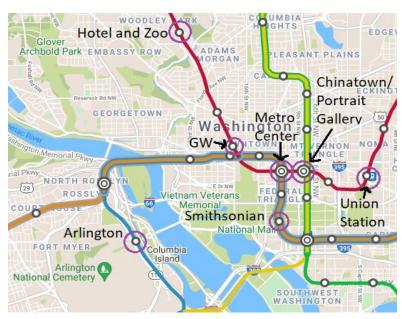

## **GETTING AROUND TOWN**

The DC Metro is the easiest and cheapest way to get around. George Washington University is reachable by taking the red line from the Woodley Park-Zoo/Adams Morgan stop down two stops to Farragut North. One stop past that is Metro Center, which provides access to the blue, orange, and silver lines that can be taken to Federal Triangle and Smithsonian Metro stations. Rideshare services Lyft and Uber are available as well. Taking the red line one more stop to the Gallery Place Metro station provides easy access to China Town, the National Portrait Gallery, and the yellow and green lines. Information about the DC area metro is available here: <a href="https://www.wmata.com/">https://www.wmata.com/</a>

## **METRO STATIONS FOR POPULAR DESTINATIONS:**

Map 2: Getting around DC – metro stations (updated 10/2021)