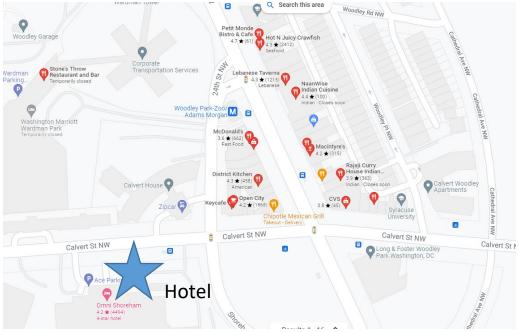

## **RESTAURANTS AND COFFEE NEAR HOTEL (SEE BACK FOR MAP)**

- Eddie's Café Chinese Cuisine (\$)
- Chipotle Mexican Grill (\$)
- Mayahuel Cocina Mexicana (\$\$)
- District Kitchen (\$\$)
- NaanWise Indian Cuisine (\$\$)
- Petit Monde Bistro and Café (\$\$)
- Open City (\$\$)

- McDonald's (\$)
- ➤ Lebanese Taverna (\$\$)
- ➤ Hot N Juicy Crawfish (\$\$)
- Nando's Peri-Peri (\$\$)
- Umi Japanese Cuisine (\$\$)
- > Tono Sushi Restaurant (\$\$)
- > Starbucks (\$\$)

- Rajaji Curry House Indian Restaurant (\$\$)
- > Afghan Grill (\$\$)
- Mama Ayesha's Restaurant (\$\$)
- Philz Coffee (\$\$)
- ➤ The Coffee Bean and Tea Leaf (\$\$)

#### **RESTAURANTS NEAR HOTEL:**

Map 1: Restaurants and coffee near hotel (updated 10/2021)